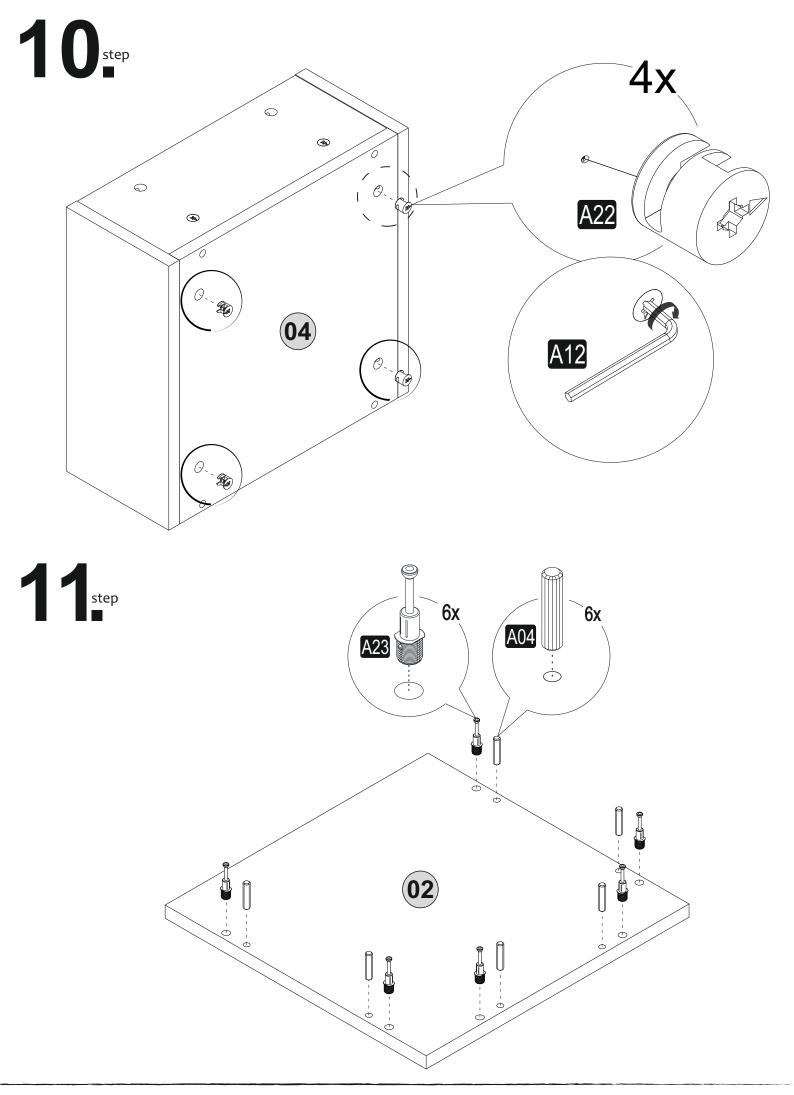

# ATTENTION !!

Minifix is the main connection material used in Decortie products. Before starting assembly, please check the drawings below.