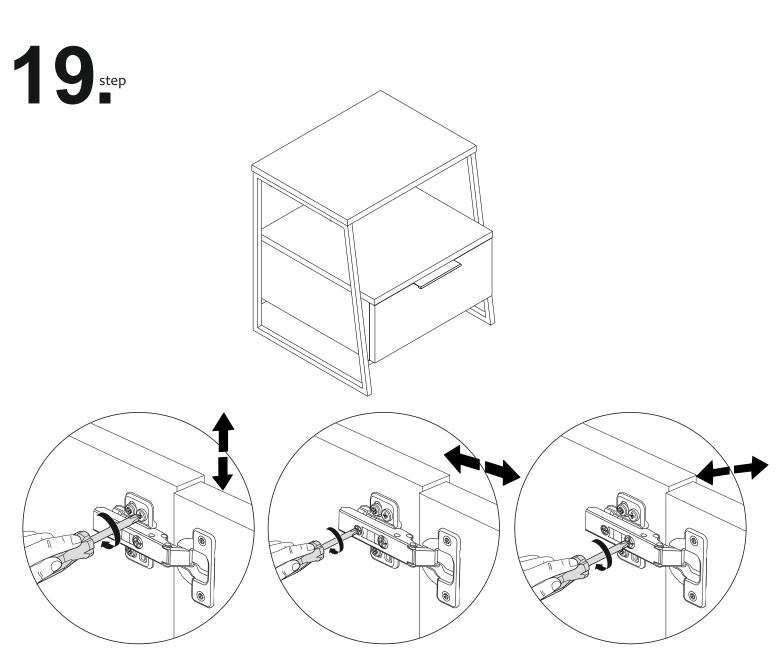

old and humidity because the product can be affected.

#### WARNING

Serious or fatal crushing injuries can occor from furniture tip-over. To prevent this furniture from tipping over it must be permanently fixed to the wall with the included wall attachment devices

Fixing devices for the wall are not included since different wall materials require different types of fixing devices. Use fixing devices suitable for the walls in your home. For advice on suitable fixing systems, contact your local specialized dealer.



# ATTENTION !!

Minifix is the main connection material used in Decortie products. Before starting assembly, please check the drawings below.





## **ACCESSORY LIST**



### **GENERAL VIEW**



step



2 step







8 step









step



step





16<sub>step</sub>