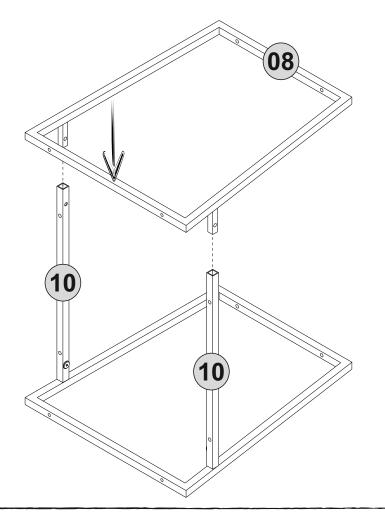

s.

Do not directly contact your furniture with excessive heat, cold and humidity because the product can be affected.

#### WARNING

Serious or fatal crushing injuries can occor from furniture tip-over. To prevent this furniture from tipping over it must be permanently fixed to the wall with the included wall attachment devices

Fixing devices for the wall are not included since different wall materials require different types of fixing devices. Use fixing devices suitable for the walls in your home. For advice on suitable fixing systems, contact your local specialized dealer.



# ATTENTION !!

Minifix is the main connection material used in Decortie products. Before starting assembly, please check the drawings below.





## **ACCESSORY LIST**



### **GENERAL VIEW**



step



2 step







8 step









step



step





16<sub>step</sub>