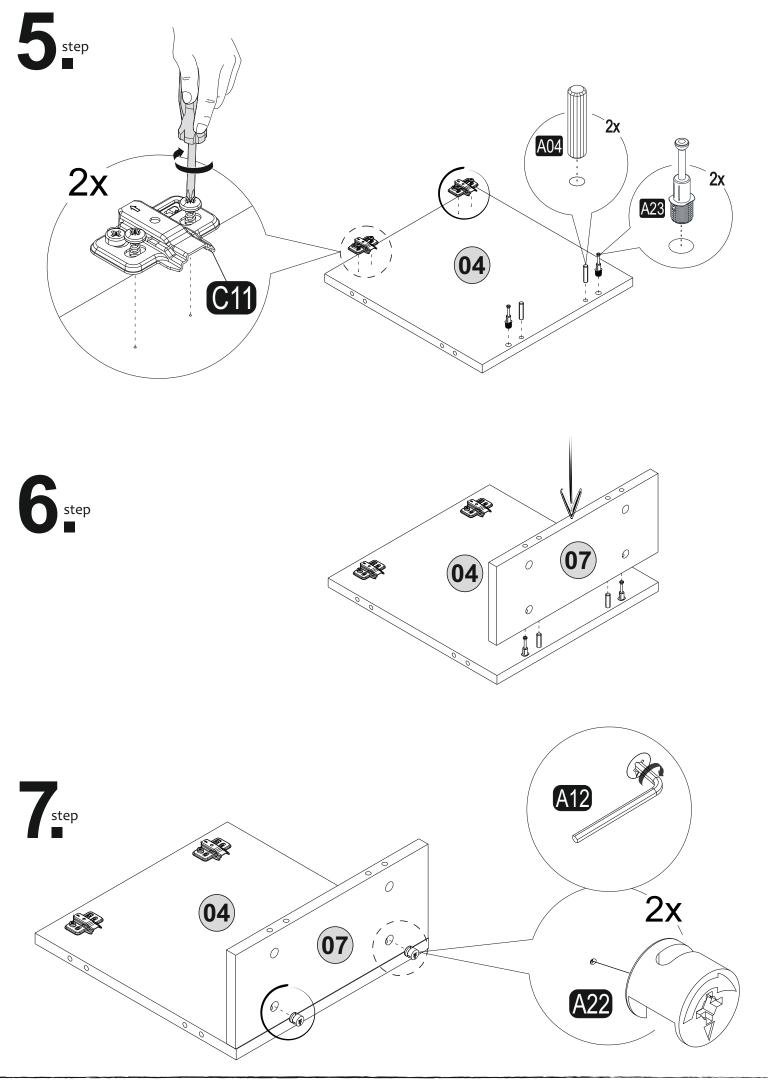

# ATTENTION !!

Minifix is the main connection material used in Decortie products. Before starting assembly, please check the drawings below.