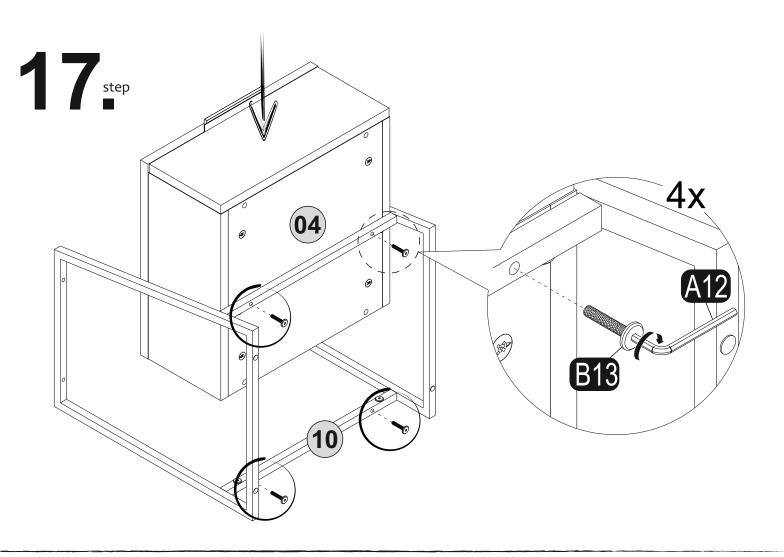

# ATTENTION !!

Minifix is the main connection material used in Decortie products. Before starting assembly, please check the drawings below.