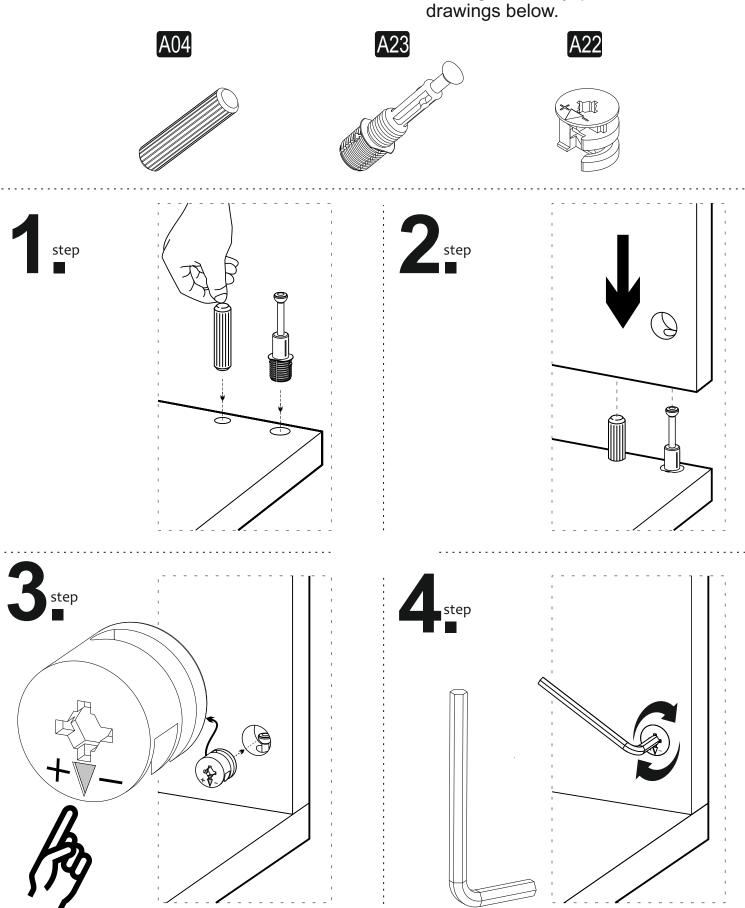

# ATTENTION !!

Minifix is the main connection material used in Decortie products. Before starting assembly, please check the drawings below.