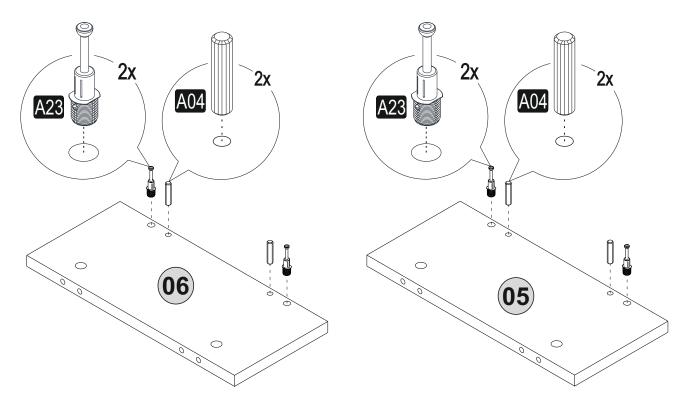

# ATTENTION !!

Minifix is the main connection material used in Decortie products. Before starting assembly, please check the drawings below.