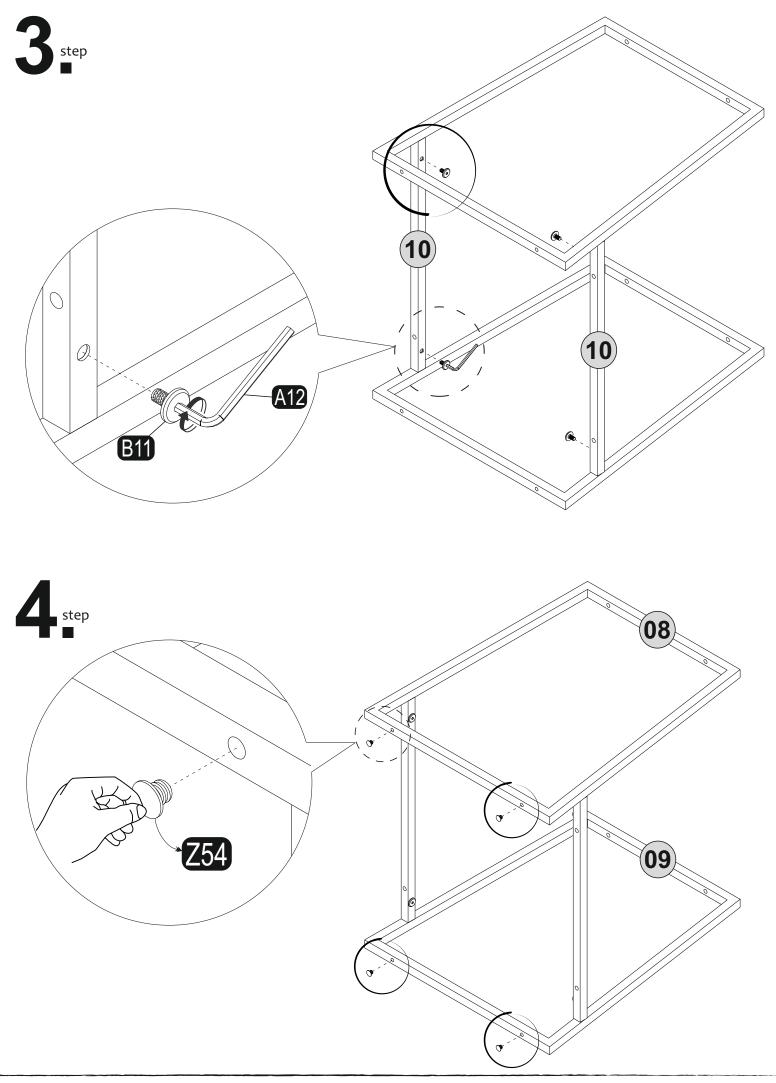

# ATTENTION !!

Minifix is the main connection material used in Decortie products. Before starting assembly, please check the drawings below.

### **GENERAL VIEW**

step

2 step

8 step

step

step

16<sub>step</sub>