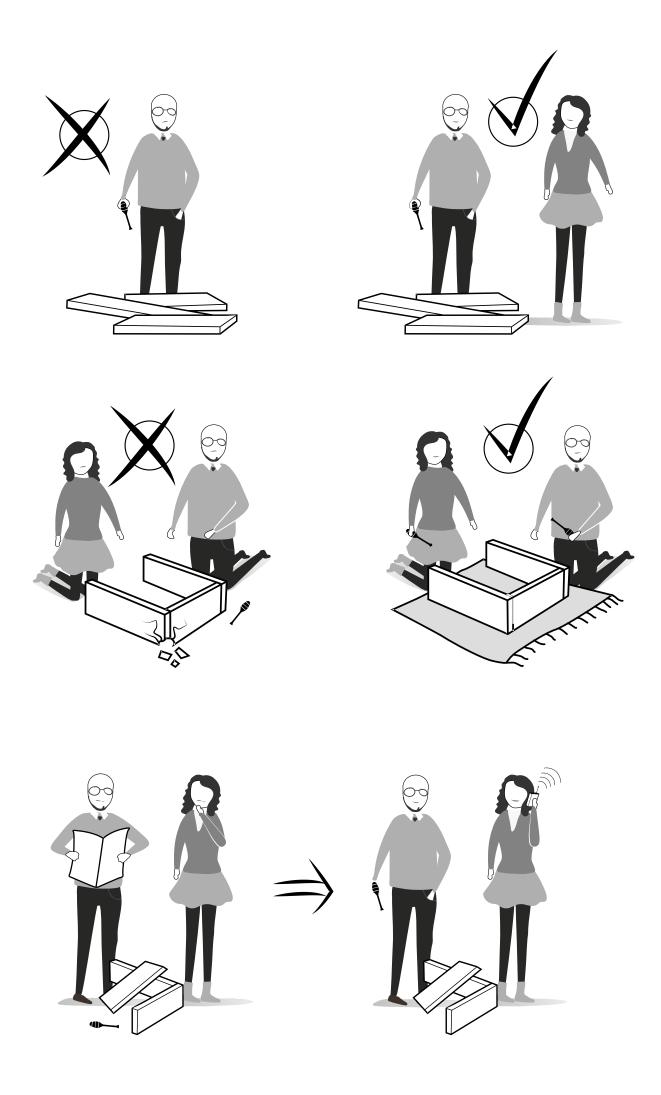

Before start assembling, please check the whole components and accessories according to the lists. If you bought more than one product, to prevent confusion be sure that you completed the first product. Then start the other product's assembling.