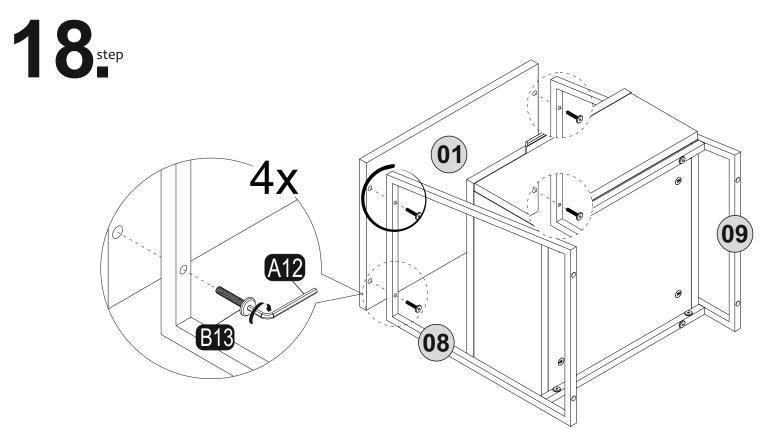

# ATTENTION !!

Minifix is the main connection material used in Decortie products. Before starting assembly, please check the drawings below.