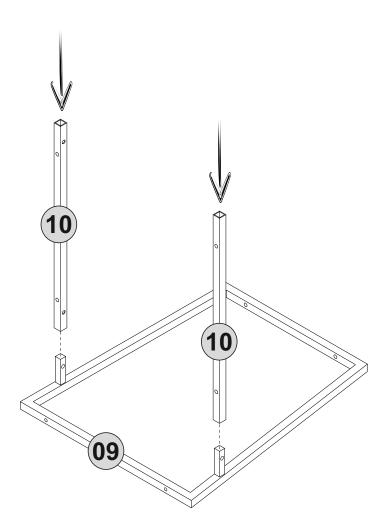

r questions.

Do not directly contact your furniture with excessive heat, cold and humidity because the product can be affected.

#### WARNING

Serious or fatal crushing injuries can occor from furniture tip-over. To prevent this furniture from tipping over it must be permanently fixed to the wall with the included wall attachment devices

Fixing devices for the wall are not included since different wall materials require different types of fixing devices. Use fixing devices suitable for the walls in your home. For advice on suitable fixing systems, contact your local specialized dealer.



# ATTENTION !!

Minifix is the main connection material used in Decortie products. Before starting assembly, please check the drawings below.





## **ACCESSORY LIST**



### **GENERAL VIEW**



step



2 step







8 step









step



step





16<sub>step</sub>