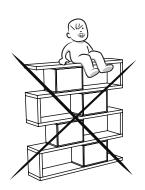

#### WARNING

Serious or fatal crushing injuries can occor from furniture tip-over. To prevent this furniture from tipping over it must be permanently fixed to the wall with the included wall attachment devices