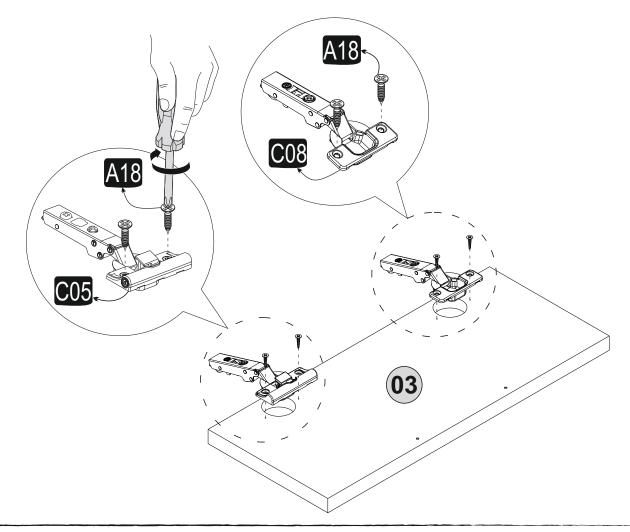

# ATTENTION !!

Minifix is the main connection material used in Decortie products. Before starting assembly, please check the drawings below.

## **ACCESSORY LIST**