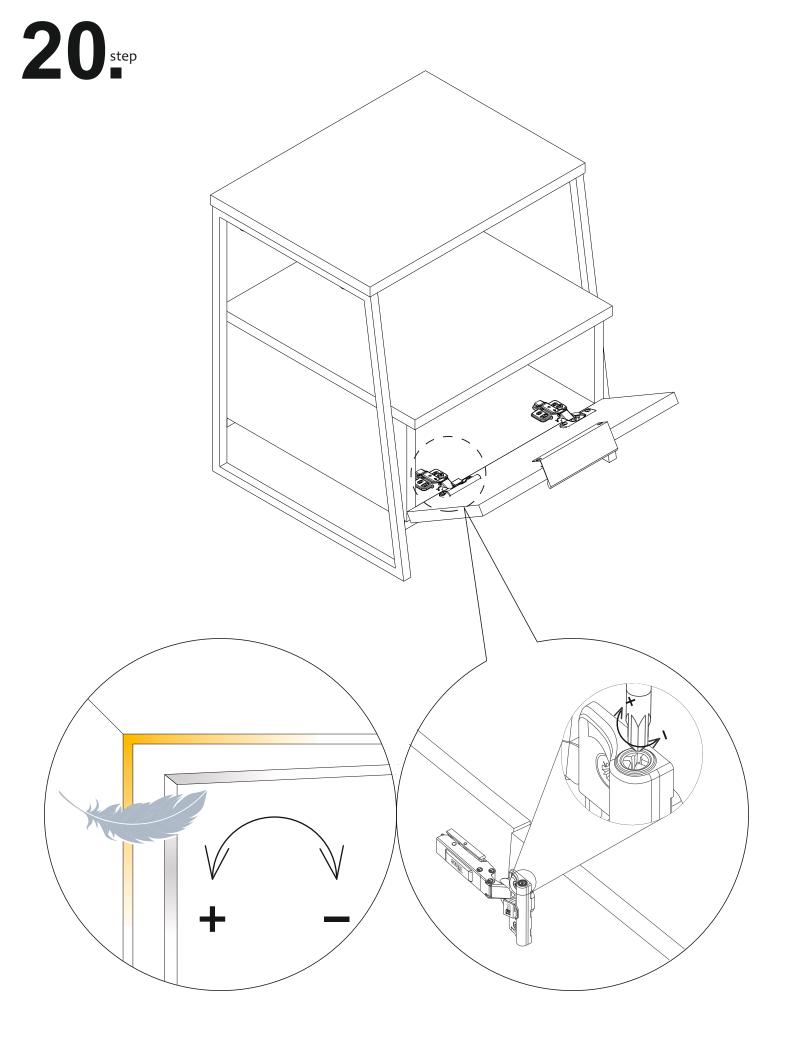

d and humidity because the product can be affected.

#### WARNING

Serious or fatal crushing injuries can occor from furniture tip-over. To prevent this furniture from tipping over it must be permanently fixed to the wall with the included wall attachment devices

Fixing devices for the wall are not included since different wall materials require different types of fixing devices. Use fixing devices suitable for the walls in your home. For advice on suitable fixing systems, contact your local specialized dealer.



# ATTENTION !!

Minifix is the main connection material used in Decortie products. Before starting assembly, please check the drawings below.





## **ACCESSORY LIST**



### **GENERAL VIEW**



step



2 step







8 step









step



step





16<sub>step</sub>