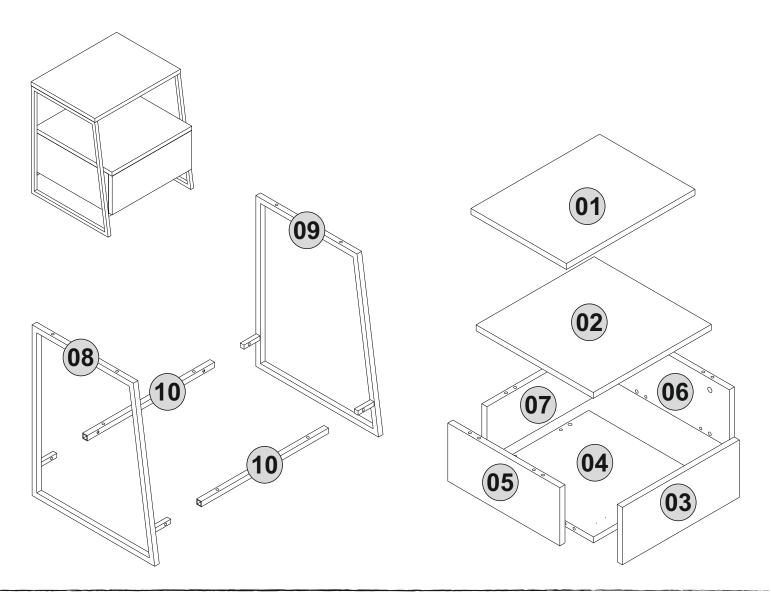

r further questions.

Do not directly contact your furniture with excessive heat, cold and humidity because the product can be affected.

#### WARNING

Serious or fatal crushing injuries can occor from furniture tip-over. To prevent this furniture from tipping over it must be permanently fixed to the wall with the included wall attachment devices

Fixing devices for the wall are not included since different wall materials require different types of fixing devices. Use fixing devices suitable for the walls in your home. For advice on suitable fixing systems, contact your local specialized dealer.



# ATTENTION !!

Minifix is the main connection material used in Decortie products. Before starting assembly, please check the drawings below.





## **ACCESSORY LIST**



### **GENERAL VIEW**



step



2 step







8 step









step



step





16<sub>step</sub>