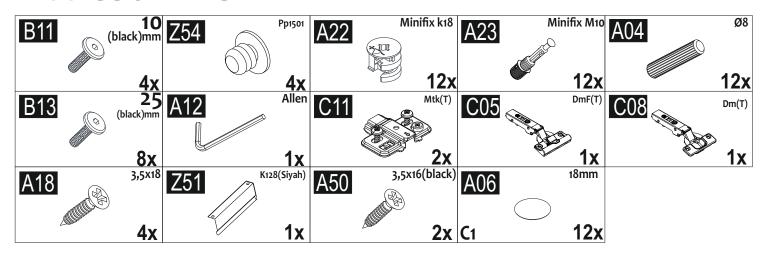

it, please contact us for further questions.

Do not directly contact your furniture with excessive heat, cold and humidity because the product can be affected.

#### WARNING

Serious or fatal crushing injuries can occor from furniture tip-over. To prevent this furniture from tipping over it must be permanently fixed to the wall with the included wall attachment devices

Fixing devices for the wall are not included since different wall materials require different types of fixing devices. Use fixing devices suitable for the walls in your home. For advice on suitable fixing systems, contact your local specialized dealer.



# ATTENTION !!

Minifix is the main connection material used in Decortie products. Before starting assembly, please check the drawings below.





## **ACCESSORY LIST**



### **GENERAL VIEW**



step



2 step







8 step









step



step





16<sub>step</sub>