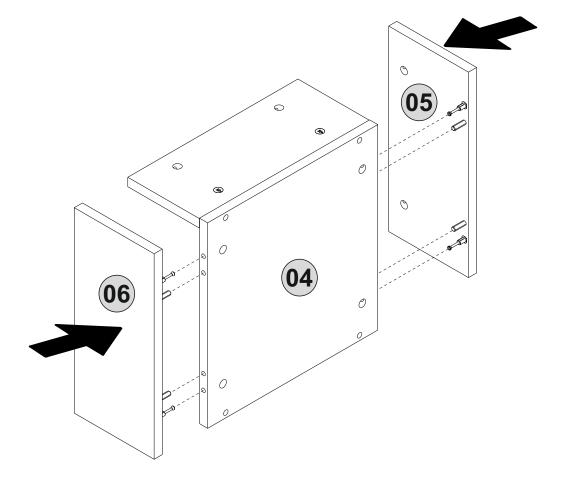

# ATTENTION !!

Minifix is the main connection material used in Decortie products. Before starting assembly, please check the drawings below.