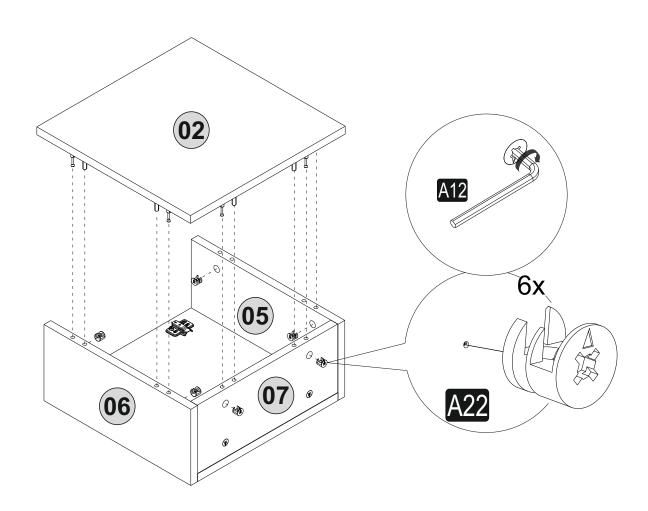

# ATTENTION !!

Minifix is the main connection material used in Decortie products. Before starting assembly, please check the drawings below.

## **ACCESSORY LIST**